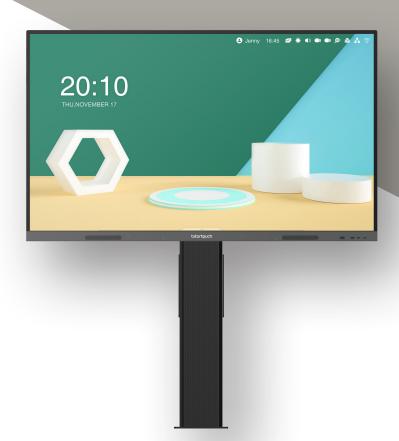

# Wall-mounted Lift Stand EST04

### Static but not stuck.

Needing the security of a static wall mount while incorporating the freedom to adjust to any height.

The height adjustable wall mount bracket ESTO4 allows you move the panel up and down the mounting to your preferred height, while remaining securely fixed to the wall.

#### **Adjust the Height Freely**

Safety Lock to Prevent the Interactive Flat Panel from flipping