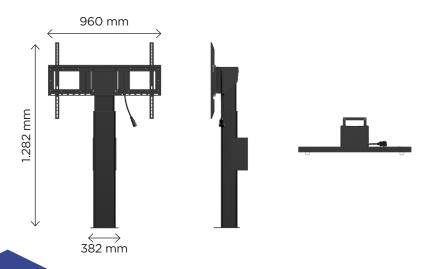

#### Suitable for a Variety of Venues

Wall mount and adjust the height of your tutortouch panel for the best viewing experience for your audience in large spaces.

| PHYSICAL SPECIFICATIONS             |                                        |
|-------------------------------------|----------------------------------------|
| Dimension (L×W×H) (mm)              | 960 × 737 × (1182 ~ 1742)              |
| Dimension with Package (L×W×H) (mm) | 1155 × 795 × 305                       |
| Net Weight (kg)                     | 44.3                                   |
| Gross Weight (kg)                   | 53.5                                   |
| Max Load (kg)                       | 100                                    |
| Power Requirements                  | 100 - 220V ~ 50/60Hz                   |
| Lifting Distance (mm)               | 560                                    |
| Control Mode                        | Control Panel / Control Pad / Software |
| Max Load Size                       | Recommend no more than 86 inches       |
| Truckle Size                        | 3 inch                                 |
| Truckle Type (mute / Non-mute)      | mute                                   |
| Wall Mount                          | WIB9060A / WIB9060F                    |
| ACCESSORIES                         |                                        |
| Control Pad                         | 1 pcs                                  |
| AC Power Cable                      | 1 pcs                                  |
| AC Power Adapter Cable              | 1 pcs                                  |
| USB Adapter Cable                   | 1 pcs                                  |
| Screw Accessory Package             | 1 pcs                                  |
| Installation and user's Manual      | 1 pcs                                  |
| ENVIRONMENTAL CONDITIONS            |                                        |
| Operation Temperature               | 0°C - 40°C                             |
| Operation Humidity                  | 10% - 90%RH                            |
| Storage Temperature                 | -20°C -60°C                            |
| Storage Humidity                    | 10% - 90%RH                            |
| Altitude                            | Below 5000 meters                      |
|                                     |                                        |