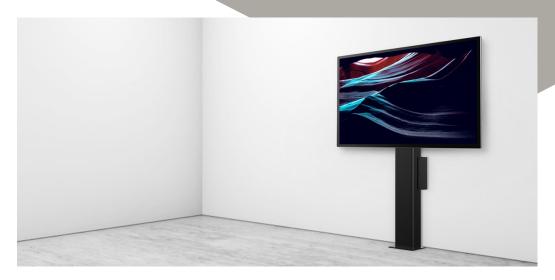

#### Suitable for a Variety of Venues

Wall mount and adjust the height of your tutortouch panel for the best viewing experience for your audience in large spaces.

| PHYSICAL SPECIFICATIONS             |                                        |
|-------------------------------------|----------------------------------------|
| Dimension (L×W×H) (mm)              | 960 × 737 × (1182 ~ 1742)              |
| Dimension with Package (L×W×H) (mm) | 1155 × 795 × 305                       |
| Net Weight (kg)                     | 44.3                                   |
| Gross Weight (kg)                   | 53.5                                   |
| Max Load (kg)                       | 100                                    |
| Power Requirements                  | 100 - 220V ~ 50/60Hz                   |
| Lifting Distance (mm)               | 560                                    |
| Control Mode                        | Control Panel / Control Pad / Software |
| Max Load Size                       | Recommend no more than 86 inches       |
| Truckle Size                        | 3 inch                                 |
| Truckle Type (mute / Non-mute)      | mute                                   |
| Wall Mount                          | WIB9060A / WIB9060F                    |
| ACCESSORIES                         |                                        |
| Control Pad                         | 1 pcs                                  |
| AC Power Cable                      | 1 pcs                                  |
| AC Power Adapter Cable              | 1 pcs                                  |
| USB Adapter Cable                   | 1 pcs                                  |
| Screw Accessory Package             | 1 pcs                                  |
| Installation and user's Manual      | 1 pcs                                  |
| ENVIRONMENTAL CONDITIONS            |                                        |
| Operation Temperature               | 0°C - 40°C                             |
| Operation Humidity                  | 10% - 90%RH                            |
| Storage Temperature                 | -20°C -60°C                            |
| Storage Humidity                    | 10% - 90%RH                            |
| Altitude                            | Below 5000 meters                      |
|                                     |                                        |